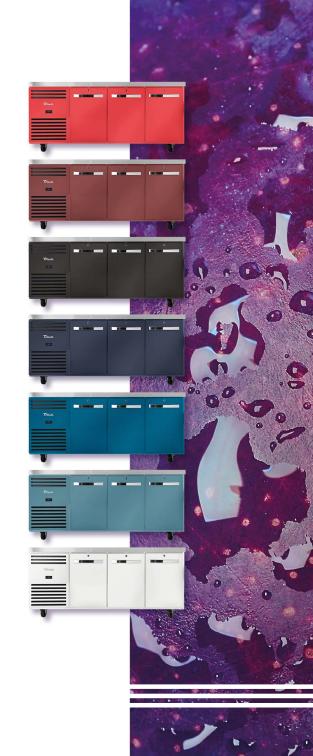

## Color Customization

Choose from our extensive range of colors, ranging from subtle to vibrant shades. Alternatively, envision our exceptional, energy-efficient refrigeration products enhanced with a custom color inspired by your imagination - a color we can bring to life for you.