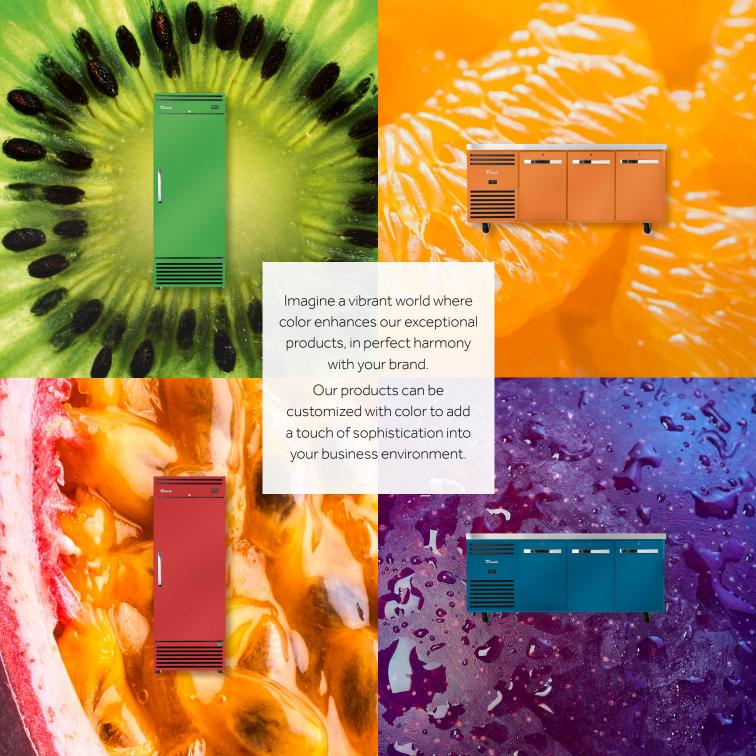

## Color Customization

Choose from our extensive range of colors, ranging from subtle to vibrant shades. Alternatively, envision our exceptional, energy-efficient refrigeration products enhanced with a custom color inspired by your imagination - a color we can bring to life for you.